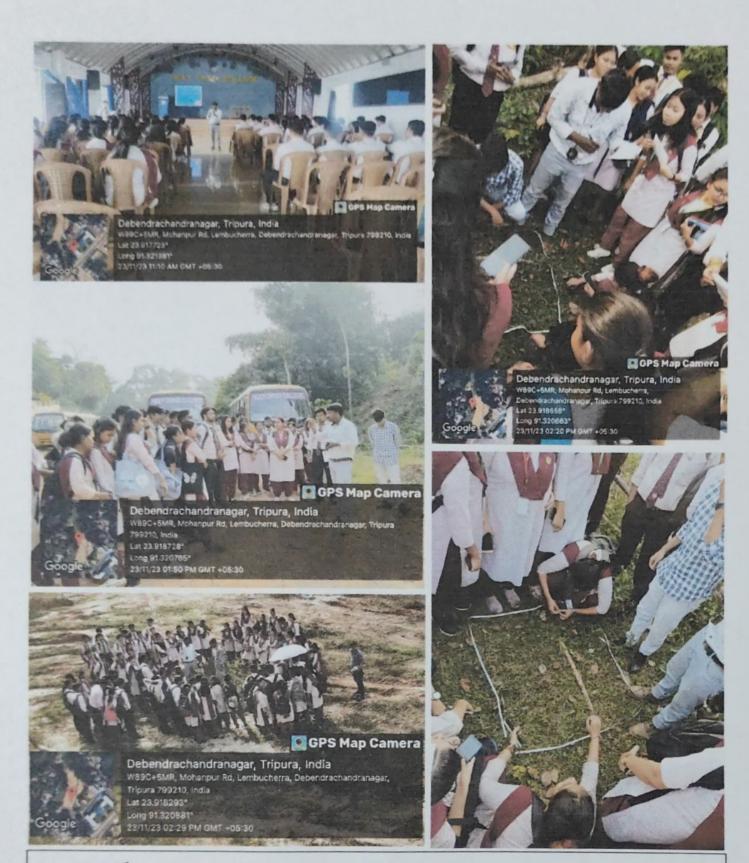

### Technical Session- III:

Session on Methods of Sampling Plant Communities.

#### **Topics Covered:**

- Importance of Plant Community Sampling: Participants were introduced to the significance of plant community sampling in ecological studies, biodiversity assessments and conservation planning.
- Sampling Methods: An overview of various sampling techniques was provided.
- Quadrat Sampling: A method for estimating the abundance and distribution of plant species within a defined area.
- Transect Sampling: A technique used to study the distribution of plant species along a linear gradient.
- Plot-less Sampling: Methods such as point-quarter sampling, which do not require a defined plot but are useful in certain ecological contexts.
- Fieldwork Preparation: The session included a discussion on the selection of sampling sites, equipment needed and data recording methods.

#### **Practical Activity:**

Participants were divided into small groups and taken to the college's Botanical Garden for a practical session on quadrat and transect sampling. Each group conducted fieldwork under the guidance of faculty members, collecting data on plant species richness, density and frequency. This hands-on activity provided participants with real-world experience in ecological field sampling.

DAY- 1 (22.11.2023): Technical Sessions on Techniques of Herbarium Specimen Preparation.

DAY- 1 (22.11.2023): Hands on Sessions on Techniques of Herbarium Specimen Preparation.

DAY- 2 (23.11.2023): Technical Session on Methods of Sampling Plant Communities.

DAY- 2 (23.11.2023): Hands on session on Methods of Sampling Plant Communities.

DAY- 2 (23.11.2023): Hands on session on Methods of Sampling Plant Communities.

DAY-2 (23.11.2023): Session on Methods of Sampling Plant Communities.