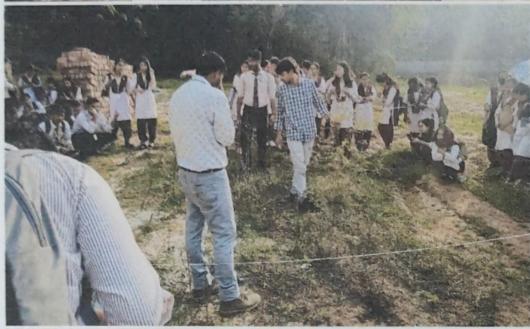

### Technical Session- III:

Session on Methods of Sampling Plant Communities.

#### **Topics Covered:**

- Importance of Plant Community Sampling: Participants were introduced to the significance of plant community sampling in ecological studies, biodiversity assessments and conservation planning.
- Sampling Methods: An overview of various sampling techniques was provided.
- Quadrat Sampling: A method for estimating the abundance and distribution of plant species within a defined area.
- Transect Sampling: A technique used to study the distribution of plant species along a linear gradient.
- Plot-less Sampling: Methods such as point-quarter sampling, which do not require a defined plot but are useful in certain ecological contexts.
- Fieldwork Preparation: The session included a discussion on the selection of sampling sites, equipment needed and data recording methods.

#### **Practical Activity:**

Participants were divided into small groups and taken to the college's Botanical Garden for a practical session on quadrat and transect sampling. Each group conducted fieldwork under the guidance of faculty members, collecting data on plant species richness, density and frequency. This hands-on activity provided participants with real-world experience in ecological field sampling.