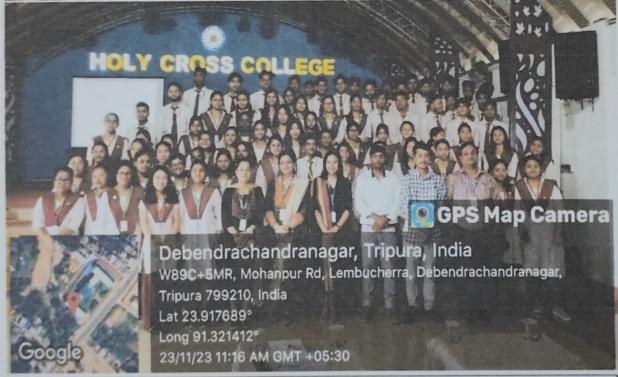

Page 4 of 12

DAY- 1 (22.11.2023): Inaugural Session of the Two Days Workshop on "Hands-on Training on Methods of Sampling Plant Communities & Techniques of Herbarium Specimen Preparation".

DAY- 1 (22.11.2023): Inaugural Session and Registration of the students for the Workshop.