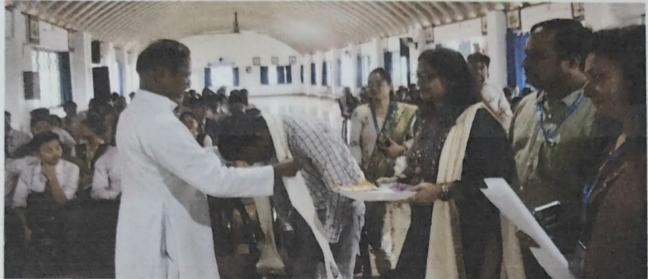

### **Inaugural Session:**

The first day of the workshop commenced at 11:00 AM with an introduction about the workshop by Dr. Dabasree Lodh, the Head of the Department of Botany. Following this, Dr. Moumita Dey, the Academic Coordinator of the college, extended a warm welcome and expressed gratitude to the resource person. Dr. Fr. Benny K. John, CSC, Principal, Holy Cross College Agartala, honoured the resource person. Dr. Somnath Kar provided an introductory speech about the esteemed resource person, after which Biplab Banik was invited to elaborate on the workshop and its significance. Dr. Dipanwita Chaudhuri Sil concluded the inaugural session with a vote of thanks, followed by the national anthem. Each student was equipped with a file containing a notebook and pen, along with a food coupon for the day.

The resource person, Mr. Biplab Banik, expressed his satisfaction with the active participation and enthusiasm shown by the attendees. He encouraged them to continue exploring the field of plant taxonomy and biodiversity and to apply the skills learned in their academic and professional careers. Certificates of resource person was distributed, and the workshop officially concluded with a vote of thanks by Dr. Dabasree Lodh, acknowledging the efforts of all involved in making the event a success.