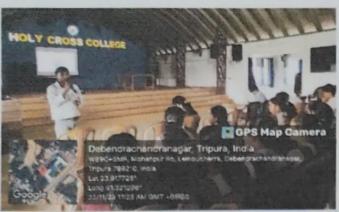

Page 4 of 12

DAY- 1 (22.11.2023): Inaugural Session of the Two Days Workshop on "Hands-on Training on Methods of Sampling Plant Communities & Techniques of Herbarium Specimen Preparation".

DAY- 1 (22.11.2023): Inaugural Session and Registration of the students for the Workshop.