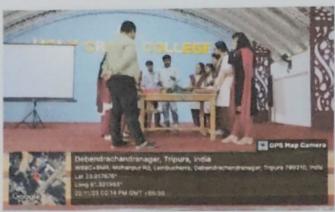

DAY- 2 (23.11.2023): Hands on session on Methods of Sampling Plant Communities.

DAY- 2 (23.11.2023): Hands on session on Methods of Sampling Plant Communities.

DAY-2 (23.11.2023): Session on Methods of Sampling Plant Communities.