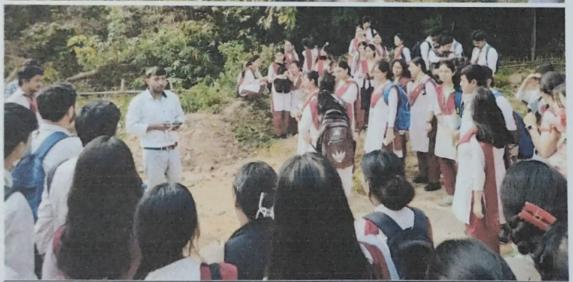

### Technical Session- III:

Session on Methods of Sampling Plant Communities.

#### **Topics Covered:**

- Importance of Plant Community Sampling: Participants were introduced to the significance of plant community sampling in ecological studies, biodiversity assessments and conservation planning.
- Sampling Methods: An overview of various sampling techniques was provided.
- Quadrat Sampling: A method for estimating the abundance and distribution of plant species within a defined area.
- Transect Sampling: A technique used to study the distribution of plant species along a linear gradient.
- Plot-less Sampling: Methods such as point-quarter sampling, which do not require a defined plot but are useful in certain ecological contexts.
- Fieldwork Preparation: The session included a discussion on the selection of sampling sites, equipment needed and data recording methods.

#### **Practical Activity:**

Participants were divided into small groups and taken to the college's Botanical Garden for a practical session on quadrat and transect sampling. Each group conducted fieldwork under the guidance of faculty members, collecting data on plant species richness, density and frequency. This hands-on activity provided participants with real-world experience in ecological field sampling.