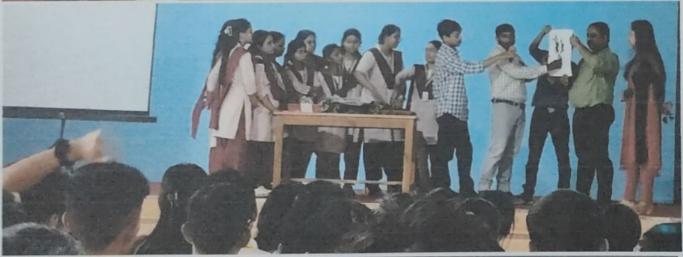

DAY- 1 (22.11.2023): Technical Sessions on Techniques of Herbarium Specimen Preparation.

DAY- 1 (22.11.2023): Hands on Sessions on Techniques of Herbarium Specimen Preparation.

DAY- 2 (23.11.2023): Technical Session on Methods of Sampling Plant Communities.