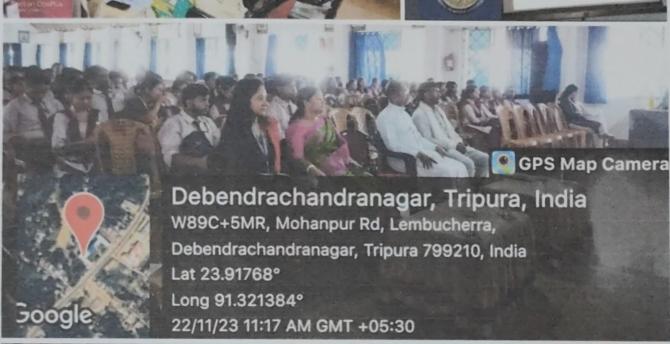

### **Inaugural Session:**

The first day of the workshop commenced at 11:00 AM with an introduction about the workshop by Dr. Dabasree Lodh, the Head of the Department of Botany. Following this, Dr. Moumita Dey, the Academic Coordinator of the college, extended a warm welcome and expressed gratitude to the resource person. Dr. Fr. Benny K. John, CSC, Principal, Holy Cross College Agartala, honoured the resource person. Dr. Somnath Kar provided an introductory speech about the esteemed resource person, after which Biplab Banik was invited to elaborate on the workshop and its significance. Dr. Dipanwita Chaudhuri Sil concluded the inaugural session with a vote of thanks, followed by the national anthem. Each student was equipped with a file containing a notebook and pen, along with a food coupon for the day.

Page 4 of 12

DAY- 1 (22.11.2023): Inaugural Session of the Two Days Workshop on "Hands-on Training on Methods of Sampling Plant Communities & Techniques of Herbarium Specimen Preparation".

DAY- 1 (22.11.2023): Inaugural Session and Registration of the students for the Workshop.