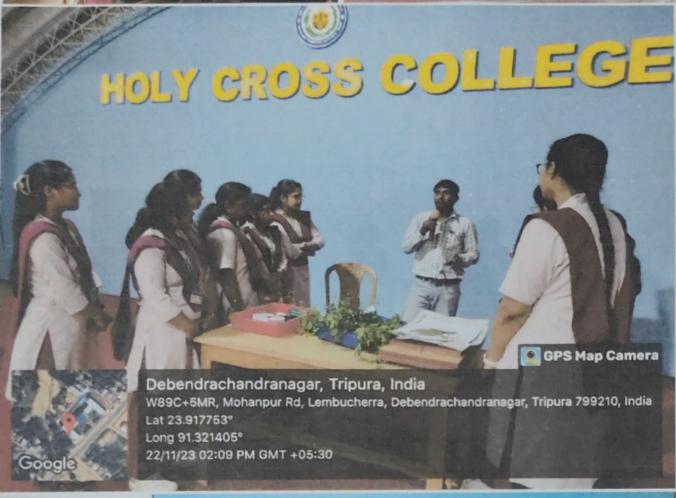

Page 4 of 12

DAY- 1 (22.11.2023): Inaugural Session of the Two Days Workshop on "Hands-on Training on Methods of Sampling Plant Communities & Techniques of Herbarium Specimen Preparation".

DAY- 1 (22.11.2023): Inaugural Session and Registration of the students for the Workshop.