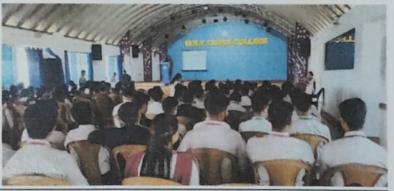

### **Inaugural Session:**

The first day of the workshop commenced at 11:00 AM with an introduction about the workshop by Dr. Dabasree Lodh, the Head of the Department of Botany. Following this, Dr. Moumita Dey, the Academic Coordinator of the college, extended a warm welcome and expressed gratitude to the resource person. Dr. Fr. Benny K. John, CSC, Principal, Holy Cross College Agartala, honoured the resource person. Dr. Somnath Kar provided an introductory speech about the esteemed resource person, after which Biplab Banik was invited to elaborate on the workshop and its significance. Dr. Dipanwita Chaudhuri Sil concluded the inaugural session with a vote of thanks, followed by the national anthem. Each student was equipped with a file containing a notebook and pen, along with a food coupon for the day.

Page 4 of 12

DAY- 1 (22.11.2023): Inaugural Session of the Two Days Workshop on "Hands-on Training on Methods of Sampling Plant Communities & Techniques of Herbarium Specimen Preparation".

DAY- 1 (22.11.2023): Inaugural Session and Registration of the students for the Workshop.