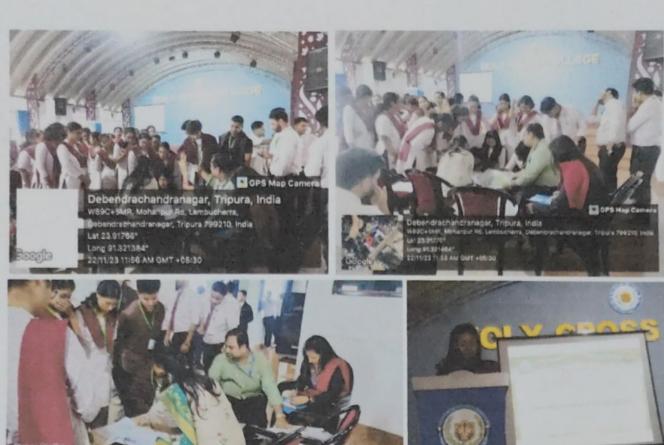

Page 4 of 12

DAY- 1 (22.11.2023): Inaugural Session of the Two Days Workshop on "Hands-on Training on Methods of Sampling Plant Communities & Techniques of Herbarium Specimen Preparation".

DAY- 1 (22.11.2023): Inaugural Session and Registration of the students for the Workshop.

### Participants of the Workshop:

The workshop was attended by:

- ❖ Students: 123 students from the Department of Botany, Zoology, Human Physiology and B.Sc. General, Holy Cross College, Agartala attended the workshop.
- Faculty Members: Faculty members from the Department of Botany, including Dr. Debasree Lodh, Dr. Dipanwita Chaudhuri Sil, Dr. Somnath Kar, Dr. Sudipta Sinha also assisted in the practical sessions of the workshop.