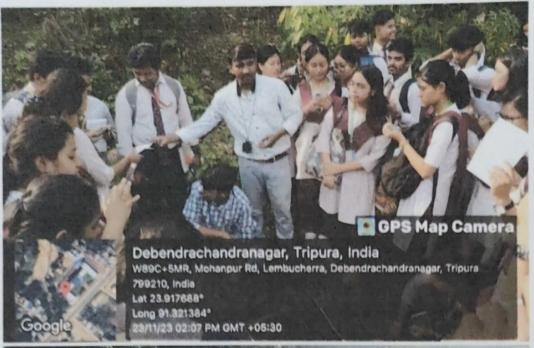

### Technical Session- III:

Session on Methods of Sampling Plant Communities.

#### **Topics Covered:**

- Importance of Plant Community Sampling: Participants were introduced to the significance of plant community sampling in ecological studies, biodiversity assessments and conservation planning.
- Sampling Methods: An overview of various sampling techniques was provided.
- Quadrat Sampling: A method for estimating the abundance and distribution of plant species within a defined area.
- Transect Sampling: A technique used to study the distribution of plant species along a linear gradient.
- Plot-less Sampling: Methods such as point-quarter sampling, which do not require a defined plot but are useful in certain ecological contexts.
- Fieldwork Preparation: The session included a discussion on the selection of sampling sites, equipment needed and data recording methods.

#### **Practical Activity:**

Participants were divided into small groups and taken to the college's Botanical Garden for a practical session on quadrat and transect sampling. Each group conducted fieldwork under the guidance of faculty members, collecting data on plant species richness, density and frequency. This hands-on activity provided participants with real-world experience in ecological field sampling.