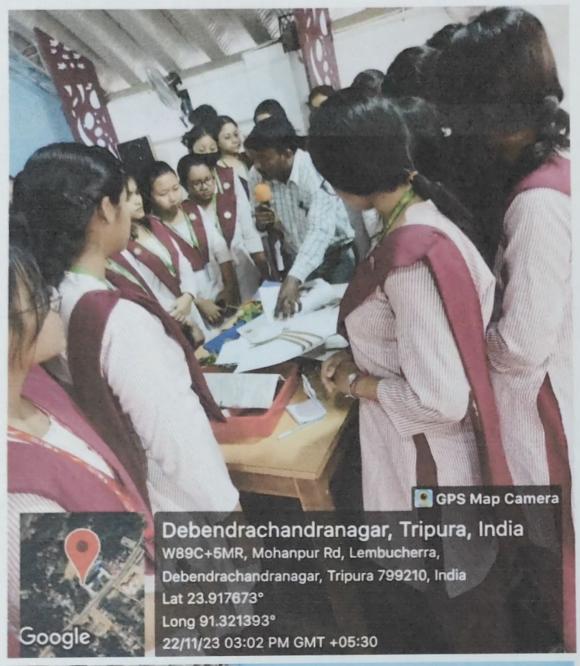

# Technical Session- I:

Session on Techniques of Herbarium Specimen Preparation.

#### **Topics Covered:**

- Introduction to Herbaria: An introduction to the importance of herbaria in Botanical research, taxonomy and conservation.
- Specimen Collection: Best practices for collecting plant specimens, including ethical considerations, avoiding over-collection and selecting representative specimens.
- Pressing and Drying: Techniques for pressing and drying plant specimens to preserve their morphological features for long-term storage.
- Mounting and Labelling: Methods for mounting specimens on herbarium sheets, including labelling with scientific names, collection details and habitat information.

#### Hands on Session:

Participants collected plant specimens from the field, learning to select the appropriate parts of the plant for herbarium preparation. In the laboratory, they were trained in pressing and drying techniques using plant presses. Following the drying process, participants mounted the specimens on herbarium sheets and labelled them according to standard herbarium practices. This session provided participants with the skills needed to create herbarium specimens suitable for research and reference.

Page 4 of 12

DAY- 1 (22.11.2023): Inaugural Session of the Two Days Workshop on "Hands-on Training on Methods of Sampling Plant Communities & Techniques of Herbarium Specimen Preparation".

DAY- 1 (22.11.2023): Inaugural Session and Registration of the students for the Workshop.