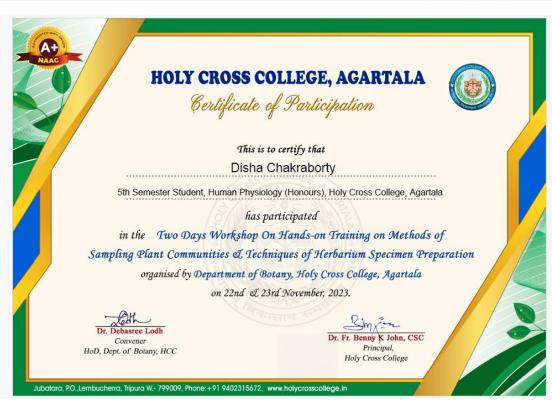

### Participants of the Workshop:

The workshop was attended by:

- ❖ Students: 123 students from the Department of Botany, Zoology, Human Physiology and B.Sc. General, Holy Cross College, Agartala attended the workshop.
- Faculty Members: Faculty members from the Department of Botany, including Dr. Debasree Lodh, Dr. Dipanwita Chaudhuri Sil, Dr. Somnath Kar, Dr. Sudipta Sinha also assisted in the practical sessions of the workshop.