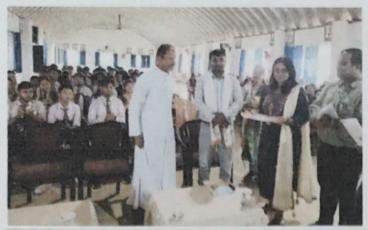

Page 4 of 12

DAY- 1 (22.11.2023): Inaugural Session of the Two Days Workshop on "Hands-on Training on Methods of Sampling Plant Communities & Techniques of Herbarium Specimen Preparation".

DAY- 1 (22.11.2023): Inaugural Session and Registration of the students for the Workshop.