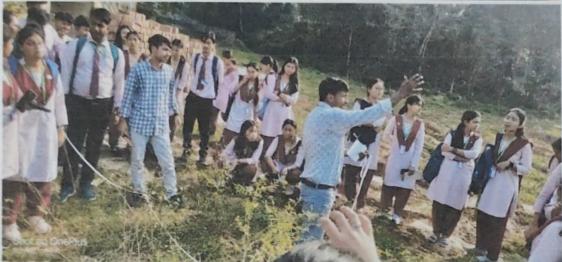

### Technical Session- III:

Session on Methods of Sampling Plant Communities.

#### **Topics Covered:**

- Importance of Plant Community Sampling: Participants were introduced to the significance of plant community sampling in ecological studies, biodiversity assessments and conservation planning.
- Sampling Methods: An overview of various sampling techniques was provided.
- Quadrat Sampling: A method for estimating the abundance and distribution of plant species within a defined area.
- Transect Sampling: A technique used to study the distribution of plant species along a linear gradient.
- Plot-less Sampling: Methods such as point-quarter sampling, which do not require a defined plot but are useful in certain ecological contexts.
- Fieldwork Preparation: The session included a discussion on the selection of sampling sites, equipment needed and data recording methods.

#### **Practical Activity:**

Participants were divided into small groups and taken to the college's Botanical Garden for a practical session on quadrat and transect sampling. Each group conducted fieldwork under the guidance of faculty members, collecting data on plant species richness, density and frequency. This hands-on activity provided participants with real-world experience in ecological field sampling.