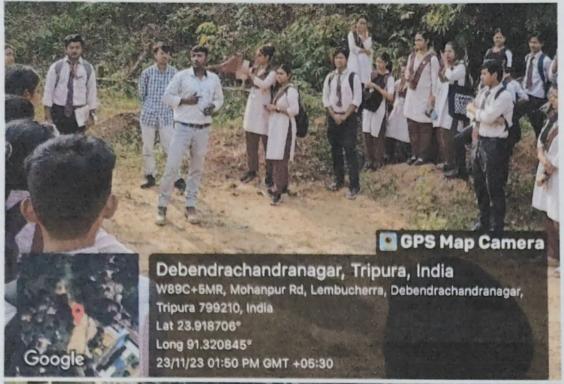

### Technical Session- III:

Session on Methods of Sampling Plant Communities.

#### **Topics Covered:**

- Importance of Plant Community Sampling: Participants were introduced to the significance of plant community sampling in ecological studies, biodiversity assessments and conservation planning.
- Sampling Methods: An overview of various sampling techniques was provided.
- Quadrat Sampling: A method for estimating the abundance and distribution of plant species within a defined area.
- Transect Sampling: A technique used to study the distribution of plant species along a linear gradient.
- Plot-less Sampling: Methods such as point-quarter sampling, which do not require a defined plot but are useful in certain ecological contexts.
- Fieldwork Preparation: The session included a discussion on the selection of sampling sites, equipment needed and data recording methods.

#### **Practical Activity:**

Participants were divided into small groups and taken to the college's Botanical Garden for a practical session on quadrat and transect sampling. Each group conducted fieldwork under the guidance of faculty members, collecting data on plant species richness, density and frequency. This hands-on activity provided participants with real-world experience in ecological field sampling.

DAY- 2 (23.11.2023): Hands on session on Methods of Sampling Plant Communities.

DAY- 2 (23.11.2023): Hands on session on Methods of Sampling Plant Communities.

DAY-2 (23.11.2023): Session on Methods of Sampling Plant Communities.