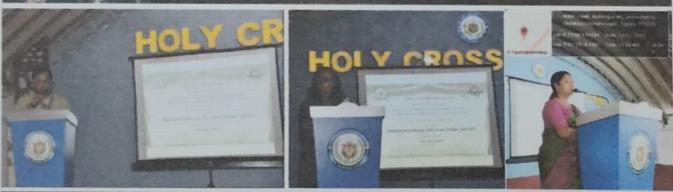

### **Inaugural Session:**

The first day of the workshop commenced at 11:00 AM with an introduction about the workshop by Dr. Dabasree Lodh, the Head of the Department of Botany. Following this, Dr. Moumita Dey, the Academic Coordinator of the college, extended a warm welcome and expressed gratitude to the resource person. Dr. Fr. Benny K. John, CSC, Principal, Holy Cross College Agartala, honoured the resource person. Dr. Somnath Kar provided an introductory speech about the esteemed resource person, after which Biplab Banik was invited to elaborate on the workshop and its significance. Dr. Dipanwita Chaudhuri Sil concluded the inaugural session with a vote of thanks, followed by the national anthem. Each student was equipped with a file containing a notebook and pen, along with a food coupon for the day.

The resource person, Mr. Biplab Banik, expressed his satisfaction with the active participation and enthusiasm shown by the attendees. He encouraged them to continue exploring the field of plant taxonomy and biodiversity and to apply the skills learned in their academic and professional careers. Certificates of resource person was distributed, and the workshop officially concluded with a vote of thanks by Dr. Dabasree Lodh, acknowledging the efforts of all involved in making the event a success.