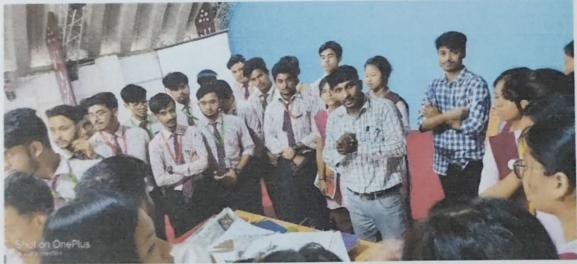

### **Inaugural Session:**

The first day of the workshop commenced at 11:00 AM with an introduction about the workshop by Dr. Dabasree Lodh, the Head of the Department of Botany. Following this, Dr. Moumita Dey, the Academic Coordinator of the college, extended a warm welcome and expressed gratitude to the resource person. Dr. Fr. Benny K. John, CSC, Principal, Holy Cross College Agartala, honoured the resource person. Dr. Somnath Kar provided an introductory speech about the esteemed resource person, after which Biplab Banik was invited to elaborate on the workshop and its significance. Dr. Dipanwita Chaudhuri Sil concluded the inaugural session with a vote of thanks, followed by the national anthem. Each student was equipped with a file containing a notebook and pen, along with a food coupon for the day.

Page 4 of 12

DAY- 1 (22.11.2023): Inaugural Session of the Two Days Workshop on "Hands-on Training on Methods of Sampling Plant Communities & Techniques of Herbarium Specimen Preparation".

DAY- 1 (22.11.2023): Inaugural Session and Registration of the students for the Workshop.