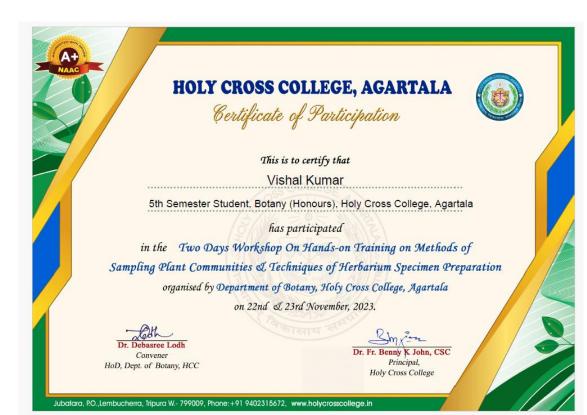

### Participants of the Workshop:

The workshop was attended by:

- ❖ Students: 123 students from the Department of Botany, Zoology, Human Physiology and B.Sc. General, Holy Cross College, Agartala attended the workshop.
- Faculty Members: Faculty members from the Department of Botany, including Dr. Debasree Lodh, Dr. Dipanwita Chaudhuri Sil, Dr. Somnath Kar, Dr. Sudipta Sinha also assisted in the practical sessions of the workshop.